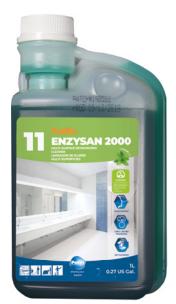

# ENZYSAN 2000

#### **TECHNICAL CHARACTERISTICS**

- Fragrance: peppermint
- Color: green
- pH: 7.0 ± 0.5
- $\cdot$  pH in solution: 7.0 ± 0.5