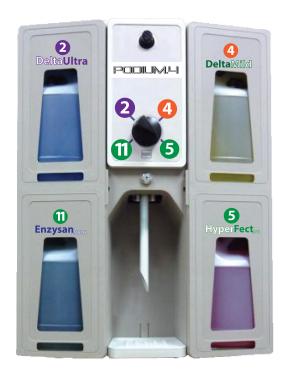

### PODIUM.4

Genesan's PODIUM.4 unit was designed with limited space in mind. (it even fits in corners.) But despite its compact dimensions, it still dispenses up to four different products for both bottle- or bucket-filling.

Convenient features include:

One-handed bottle-filling

Single Key Locking Cabinet

Please speak to your Genesan Representative to discuss your specific needs.