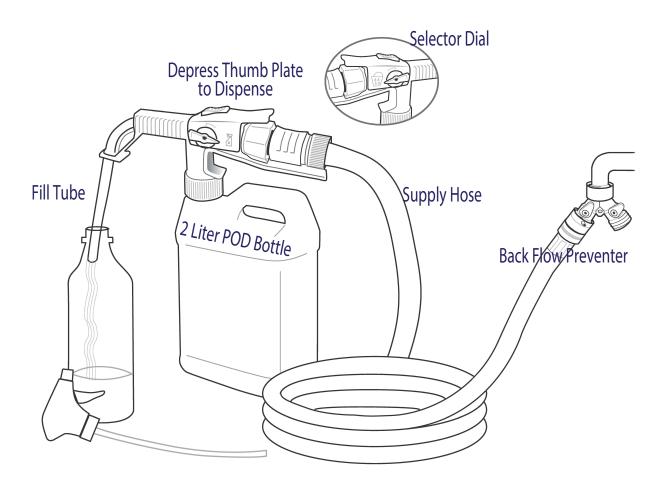

## **Dual Flow POD Trigger**

Genesan's portable Dual Flow Trigger takes dilution control off-the-wall and puts it right in your hand. Fill bottles, buckets or scrubbers anywhere there's a faucet. Designed to work with our internally tipped POD 2-liter concentrates, the dual flow feature allows you to fill either bottles (1 GPM) or buckets (4 GPM) just by turning the selector dial.

## **Dual Flow Trigger Installation Chart**

Optional Hook-Up Kit