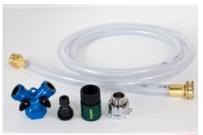

An optional POD Hook-up Kit is available as well as a foaming attachment for cleaning showers.

Please speak to your Genesan Representative to discuss your specific needs.

## **Dual Flow Trigger Installation Chart**

Optional Hook-Up Kit