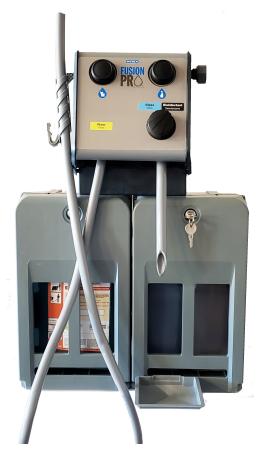

### **FUSION PRO UNIT**

### **FUSION PRO**

Our latest addition to the dilution control grouping, the Fusion Pro packs a lot of dispensing into a compact new design; the dial controls have been enlarged and each locking storage cabinet accepts either one 5-iter or two 2-liter concentrates and each can be configured to fill both bottles and buckets if needed.