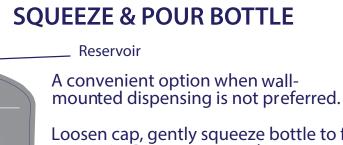

#### **EXTREME UNITS**

Loosen cap, gently squeeze bottle to fill reservoir. Remove cap and empty contents into filled bottle or bucket.

Our Extreme 1-Button unit is ideal for filling autoscrubbers when only a single product is needed.