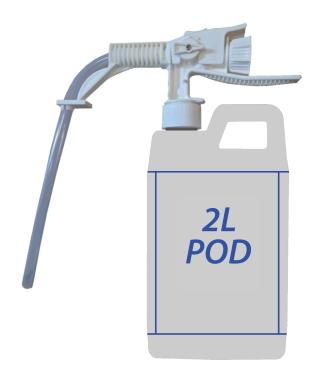

#### POD DUAL-FLOW TRIGGER

Designed for those locations where on-the-wall units are not practical. The Dual Flow Trigger mounts directly on 2L POD concentrates. Once attached to a water source, it can be set to fill both bottles or buckets. Twist-on foaming attachment available.