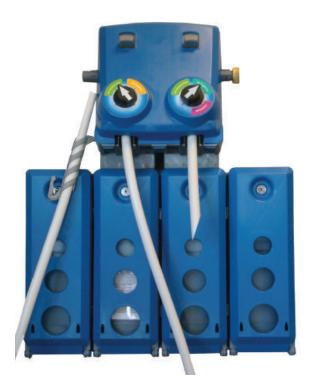

## **DILUTION CONTROL**

## **EXTREME UNITS**







#### **Extreme Dial-A-Mix**

w 4/2L Cabinets

#### **Extreme 2-Button**

w 2/5L Cabinets

### **Extreme 1-Button**

w 1/5L Cabinet

Extreme units can dispense one-, two- or multiple concentrates for filling bottles, buckets or both. They can be configured to fully meet the customer's cleaning needs while accomodating any space limitations.

All Genesan dilution control units may be ordered set-up and will arrive ready for installation. All units include mounting hardware and a laminated color instructional wall chart .

Please speak to your Genesan Representative to discuss your specific needs.



cleaneasier.com

# **DILUTION CONTROL OPTIONS**



## POD DUAL-FLOW TRIGGER

Designed for those locations where on-the-wall units are not practical. The Dual Flow Trigger mounts directly on