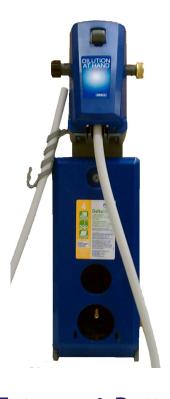

#### PODIUM.4

Small footprint option when space is at a premium. Accepts up to four POD (2L) bottles.

cleaneasier.com