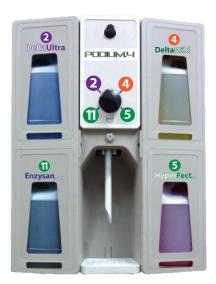

#### PODIUM.4

Small footprint option when space is at a premium. Accepts up to four POD (2L) bottles.

cleaneasier.com