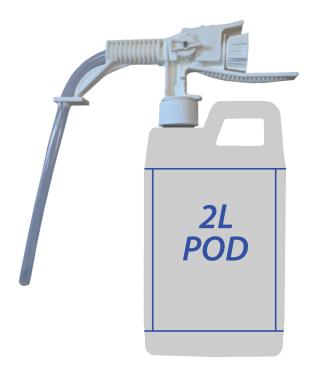

## POD DUAL-FLOW TRIGGER

Designed for those locations where on-the-wall units are not practical. The Dual Flow Trigger mounts directly on 2L POD concentrates. Once attached to a water source, it can be set to fill both bottles or buckets. Twist-on foaming attachment available.