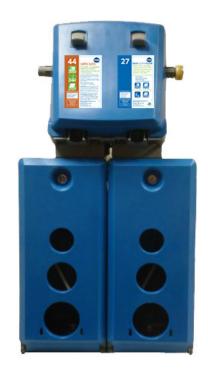

## **DILUTION CONTROL**

## **EXTREME UNITS**







#### **Extreme Dial-A-Mix**

w 4/2L Cabinets

#### **Extreme 2-Button**

w 2/5L Cabinets

### **Extreme 1-Button**

w 1/5L Cabinet

Extreme units can dispense one-, two- or multiple concentrates for filling bottles, buckets or both. They can be configured to fully meet the customer's cleaning needs while accomodating any space limitations.

All Genesan dilution control units may be ordered set-up and will arrive ready for installation. All units include mounting hardware and a laminated color instructional wall chart .

Please speak to your Genesan Representative to discuss your specific needs.



cleaneasier.com

# **DILUTION CONTROL OPTIONS**



## POD DUAL-FLOW TRIGGER

Designed for those locations where on-the-wall units are not practical. The Dual Flow Trigger mounts directly on 2