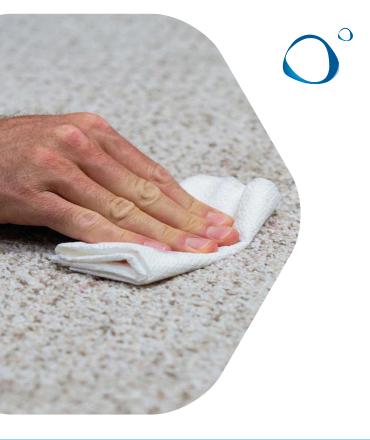

#### USE

Hard Surfaces: Apply 2 in One using a clean microfiber cloth.

Carpet: Apply 2 in One to the spot and allow to sit for 30 seconds. Blot with clean, absorbent cloth until the spot is removed. Rinse area with clear water.