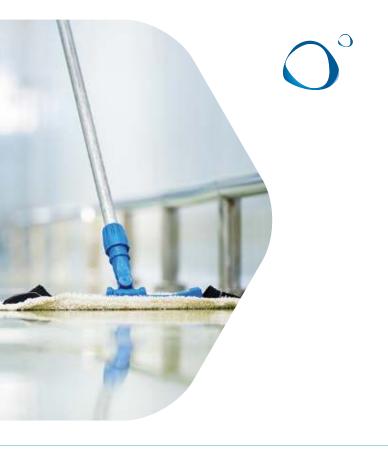

### **Ecological Floor Cleaner/Protectant**

- CAPS In-bottle dilution for cleaning on-the-go
- Floor soap cleans and protects
- Made for high gloss VCT, LVT and other resilient floors
- Repairs superficial scratching
- Creates a **protective layer** that maintains gloss
- Perfect for hand mopping
- Refill **anywhere** there is water

#### DESCRIPTION

Neutral liquid soap for daily use on finished VCT, LVT and similar resilient floors. Gives a shiny and glossy appearance while creating a protective layer that will protect the floor and make future cleanings easier.