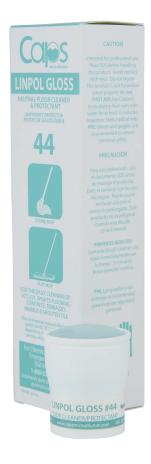

## LINPOL<sup>®</sup> GLOSS CAPS

### **Ecological Floor Cleaner/Protectant**

- CAPS In-bottle dilution for cleaning on-the-go
- Floor soap cleans and protects
- Made for high gloss VCT, LVT and other resilient floors
- Repairs superficial scratching
- Creates a **protective layer** that maintains gloss
- Perfect for hand mopping
- Refill **anywhere** there is water

# LINPOL<sup>®</sup> GLOSS CAPS

### **Biobased Floor Cleaner/Protectant**

#### USE

- 1. Fill mop bucket with cold water
- 2. Hold bucket-fill activator above bucket
- 3. Screw the CAPS onto the activator until you hear a SNAP!
- 4. Using a clean mop, mix solution briefly
- 5. Dispose of the empty CAPS according to local recycling guidelines

#### DOSAGE

Bucket Fill: 1 CAPS for light soil 2 CAPS for heavy soil

#### **TECHNICAL CHARACTERISTICS**

- Fragrance: fruity
- Color: blue-green
- pH: 7.5 ± 0.5
- pH in solution: 7.0 ± 0.5

#### PACKAGING

| PACKAGING                                                    | ITEM N# | BARCODE      |
|--------------------------------------------------------------|---------|--------------|
| <b>ECONO:</b> 200 CAPS (loose)<br>+ 2 Bucket-Fill Activators | GEN886  | 762047006628 |
| MASTER: 40/5-CAP<br>Cartridges                               | GEN1030 |              |
| MOP BUCKET DILUTION                                          |         |              |
| Fill Bucket > Hold Activator Above Bucket > Twist CAPS On    |         |              |